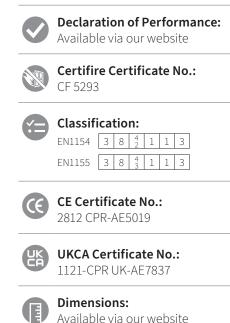

## Concealed EN2-4 Cam Closer with 24vDC Electro-Magnetic Hold Open

# S1000.EHO

EN2-4 power adjustable by spring door closer



- Door closer tested to EN1154, Track tested to EN1155 and complete unit tested to EN1634
- Aluminium extruded body
- High efficiency Cam action mechanism
- 31mm wide slide track with matching arm and integrated 24v DC Electro-magnetic hold open device with adjustable holding force from 25Nm to 78Nm
- Adjustable hold open point from 80° 120°
- Requires 24vDC± 15% (0.058A / 1.4W) power supply from transformer and relay interface with Fire Alarm System
- Adjustable closing power, speed and latch action
- Minimum door thickness 44mm
- Intumescent packs available (S1000.EHO.INT)

### **Technical Data**



#### Available Cover & Arm Finishes

**Metallic Finishes** 



RAL Colours and other plated finishes available to Special Order – please see our Finishes Brochures for further details

#### Synergy Hardware Limited

Tel: 01902 893725 Fax: 01902 896746 sales@synergyhardware.co.uk www.synergyhardware.co.uk

Unit 2 Heath Mill Business Centre, Heath Mill Road, Wombourne, West Midlands WV5 8AP

E&OE. Whilst every effort has been made to ensure the information presented is correct, we can accept no responsibility for any errors that may exist. We also reserve the right to make alterations to the design or specification of any product without notice.