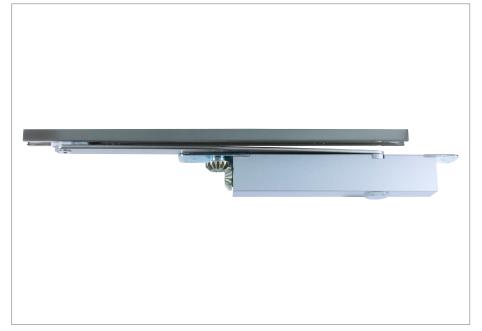

## Concealed EN2-4 Cam Closer with 24vDC Electro-Magnetic Hold Open

# S1000.EHO

EN2-4 power adjustable by spring door closer

- Door closer tested to EN1154, Track tested to EN1155 and complete unit tested to EN1634
- Aluminium extruded body
- High efficiency Cam action mechanism
- 31mm wide slide track with matching arm and integrated 24v DC Electro-magnetic hold open device with adjustable holding force from 25Nm to 78Nm
- Adjustable hold open point from 80° 120°
- Requires 24vDC± 15% (0.058A / 1.4W) power supply from transformer and relay interface with Fire Alarm System
- Adjustable closing power, speed and latch action
- Minimum door thickness 44mm
- Intumescent packs available (S1000.EHO.INT)